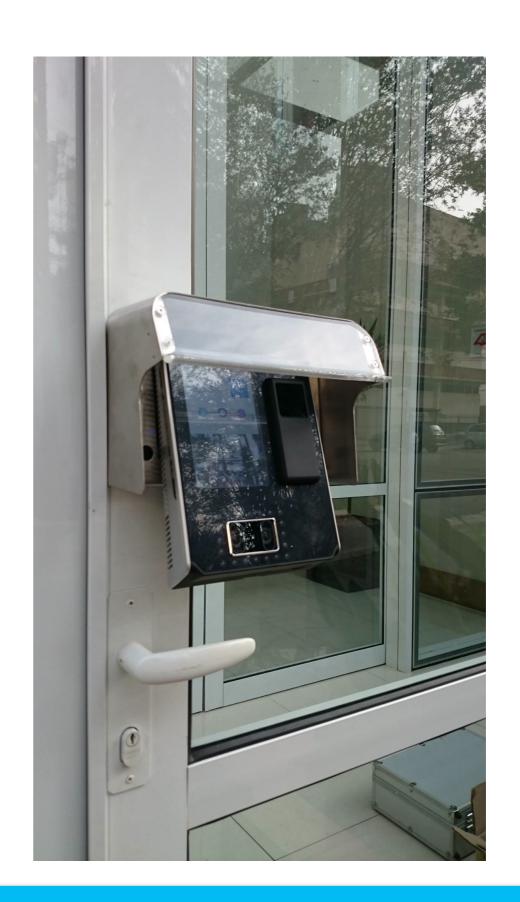

23S, WIEGAND IN & OUT, WIRELESS<br>USB (Optional)                                   |
| Lock Control               | EM, Strike, Motor, Auto Door                                                                                  |
| 1/0                        | 4 IN (1 EXIT, 3 MONITOR), 2 OUT                                                                               |
| OS                         | ANDROID                                                                                                       |



### REFERENCE







#### CHEONG WA DAE (President Place)

Location: Korea

#### **Project**

- Access Control

#### **Products**

- AC7000
- No. of total units: 110 PCS

#### Remarks

Winning the most severe competition with high requirements



# REFERENCE

(I) Access Control







# REFERENCE

(2) Time Management