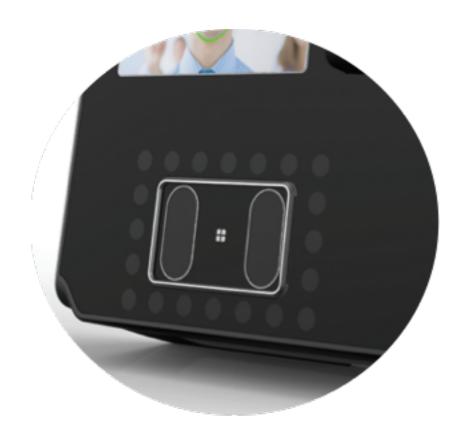

## **FASO4 FP SENSOR**

PATENTED FAKE FINGER DETECTION
FVC NO. I ALGORITHM

0.8 INCH WIDE SENSOR WINDOW
FBI PIV CERTIFICATE
MINEX