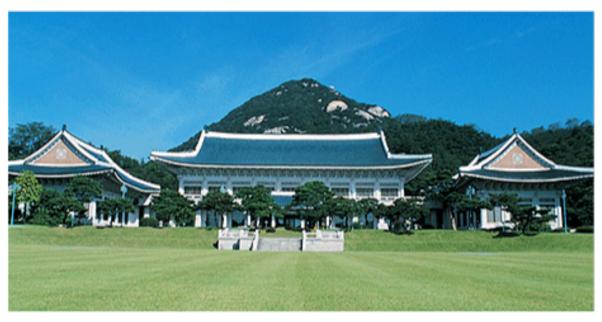

#### CHEONG WA DAE (President Place)

Location: Korea

#### **Project**

- Access Control

#### **Products**

- AC7000
- No. of total units: 110 PCS

#### Remarks

Winning the most severe competition with high requirements