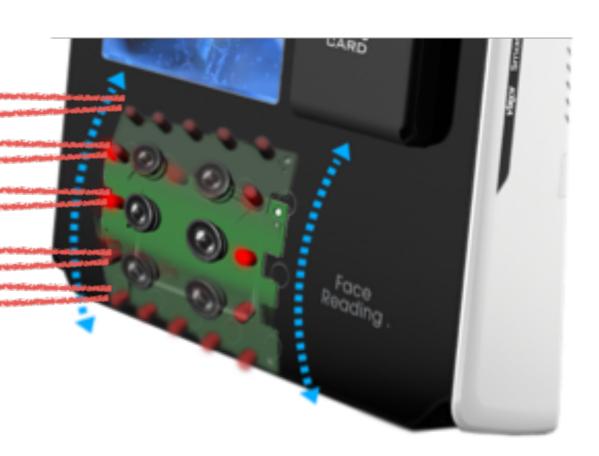

### **IR Sensor & LED**

**IR Sensor** 

#### IR makes High Quality Face Image Quality

Dual Camera (Color & IR) If Illumination is low, it is saved an image log as IR image for Identification and easy access under any light conditions with IR Pass Filter.