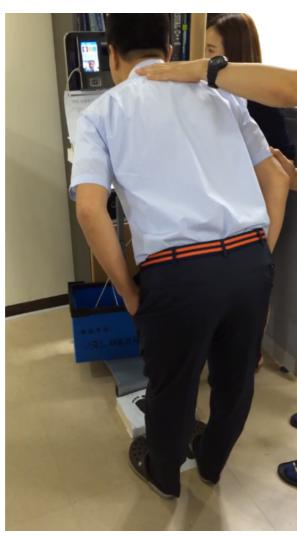

# FACE AUTHENTICATION IS TOO SLOWER NEED TO BEND YOUR BACK AND KNEES FAKE FACE & FAKE FINGER ARE TOO WEAKER

**CPU** 

**TOUCH LCD** 

**FINGERPRINT** 

CARD

#### An Easier Way to Place Face by Titled Dual Camera

Convenient Face Authentication. On AC7000, you can just stop and access less than Isec. This is as easy as standing in front of AC7000 and placing Face without bending your back and knees