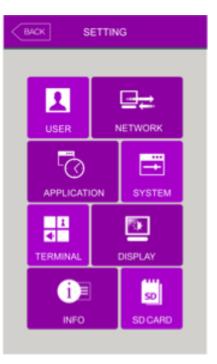

it is saved an image log as IR image for Identification and easy access under any light conditions with IR Pass Filter.



## **Titled Dual Camera**









#### An Easier Way to Place Face by Titled Dual Camera

Convenient Face Authentication. On AC7000, you can just stop and access less than Isec. This is as easy as standing in front of AC7000 and placing Face without bending your back and knees

# **Fake Face Detection**





IR-ROI(Region Of Interest)



#### **Fake Face Detection Technology**

By applying an advanced fake face detection technology, AC7000 promises both security and convenience.



## **FASO4 FP SENSOR**



PATENTED FAKE FINGER DETECTION
FVC NO. I ALGORITHM

0.8 INCH WIDE SENSOR WINDOW
FBI PIV CERTIFICATE
MINEX

















## **5 INCH TOUCH LCD**





















Electrostatic capacity LCD enhanced touch sensitivity and improved user convenience with user friendly UI

# **ANDROID OS**







Easy to develop a various application



## **DUAL CARD**







MIFARE 13.56MHZ + EM 125KHZ HID PROX, HID I CLASS (OPTIONAL)



# **SPECIFICATION**



| ITEM                       | SPECIFICATION                                                                                                 |
|----------------------------|---------------------------------------------------------------------------------------------------------------|
| CPU                        | I GHz Quad Core                                                                                               |
| Flash / RAM                | Flash 4G + MicroSD 8G Bytes / I Gbytes