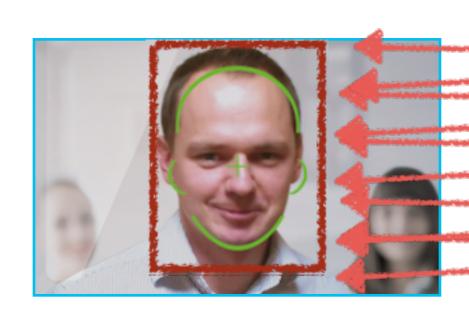

#### An Easier Way to Place Face by Titled Dual Camera

Convenient Face Authentication. On AC7000, you can just stop and access less than Isec. This is as easy as standing in front of AC7000 and placing Face without bending your back and knees

# **Fake Face Detection**

IR-ROI(Region Of Interest)

#### **Fake Face Detection Technology**

By applying an advanced fake face detection technology, AC7000 promises both security and convenience.