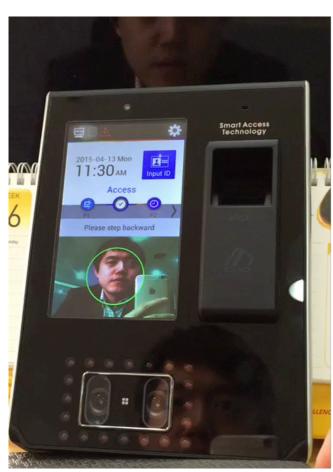

#### An Easier Way to Place Face by Titled Dual Camera

Convenient Face Authentication. On AC7000, you can just stop and access less than Isec. This is as easy as standing in front of AC7000 and placing Face without bending your back and knees

# **Fake Face Detection**

IR-ROI(Region Of Interest)

#### **Fake Face Detection Technology**

By applying an advanced fake face detection technology, AC7000 promises both security and convenience.