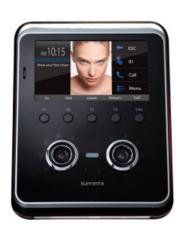

AC7000

FACE & FINGERPRINT ACCESS CONTROL TERMINAL

# FACE AUTHENTICATION IS TOO SLOWER NEED TO BEND YOUR BACK AND KNEES FAKE FACE & FAKE FINGER ARE TOO WEAKER

**CPU** 

**TOUCH LCD** 

**FINGERPRINT** 

CARD

## **5 INCH TOUCH LCD**

Electrostatic capacity LCD enhanced touch sensitivity and improved user convenience with user friendly UI