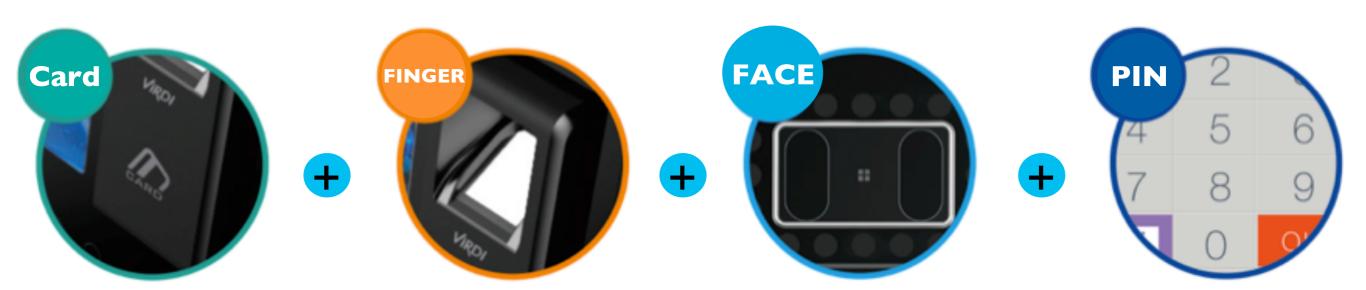

#### Fastest Dual Authentication Speed less than ISec

More Secure Authentication and Convenient. There are various 26 Authentication Combination per user's needs. With these features, AC7000 now is more powerful and Incomparable security device.