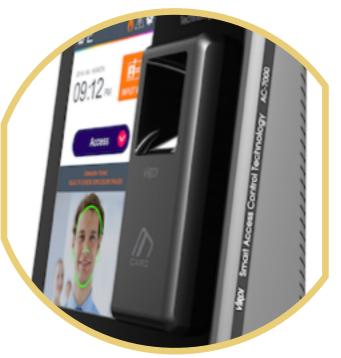

AC7000

FACE & FINGERPRINT ACCESS CONTROL TERMINAL

# FACE AUTHENTICATION IS TOO SLOWER NEED TO BEND YOUR BACK AND KNEES FAKE FACE & FAKE FINGER ARE TOO WEAKER

**CPU** 

**TOUCH LCD** 

**FINGERPRINT** 

CARD