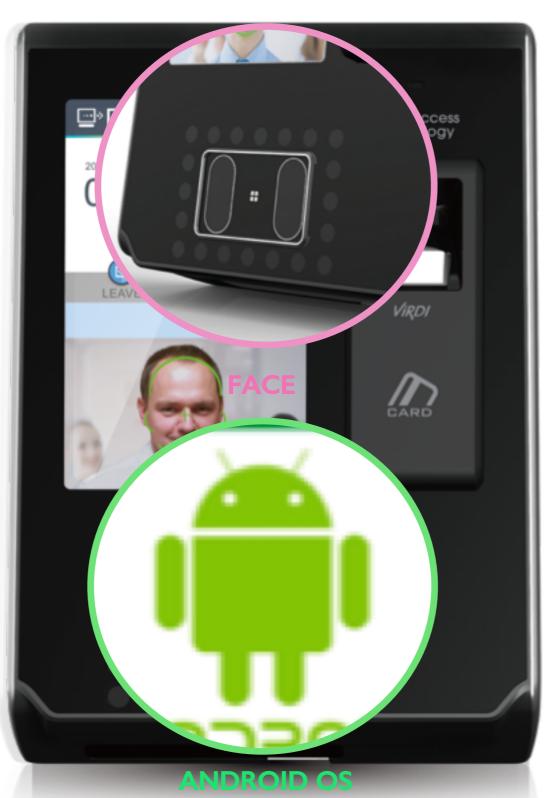

#### An Easier Way to Place Face by Titled Dual Camera

Convenient Face Authentication. On AC7000, you can just stop and access less than Isec. This is as easy as standing in front of AC7000 and placing Face without bending your back and knees

# **ANDROID OS**

Easy to develop a various application