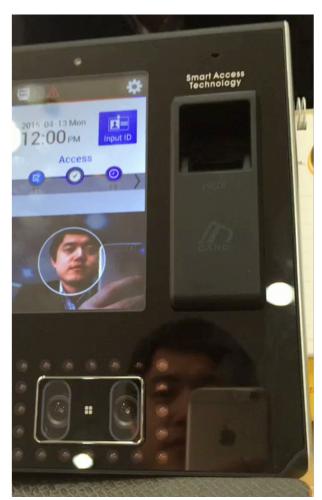

AC7000

FACE & FINGERPRINT ACCESS CONTROL TERMINAL

#### An Easier Way to Place Face by Titled Dual Camera

Convenient Face Authentication. On AC7000, you can just stop and access less than Isec. This is as easy as standing in front of AC7000 and placing Face without bending your back and knees

## **5 INCH TOUCH LCD**

Electrostatic capacity LCD enhanced touch sensitivity and improved user convenience with user friendly UI

## **DUAL CARD**

MIFARE 13.56MHZ + EM 125KHZ HID PROX, HID I CLASS (OPTIONAL)