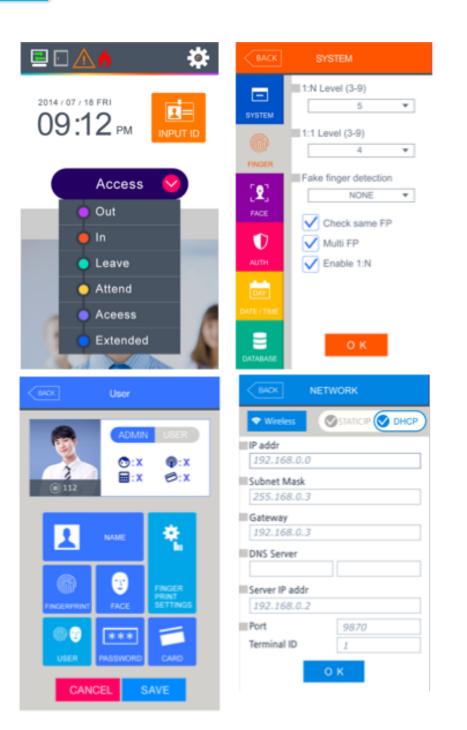

## **5 INCH TOUCH LCD**

Electrostatic capacity LCD enhanced touch sensitivity and improved user convenience with user friendly UI

# **ANDROID OS**

Easy to develop a various application

## **DUAL CARD**

MIFARE 13.56MHZ + EM 125KHZ HID PROX, HID I CLASS (OPTIONAL)