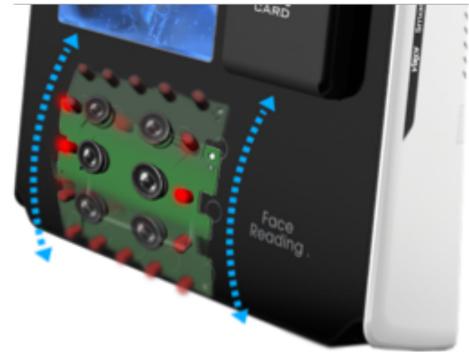

### **IR Sensor & LED**

**IR Sensor** 

#### IR makes High Quality Face Image Quality

Dual Camera (Color & IR) If Illumination is low, it is saved an image log as IR image for Identification and easy access under any light conditions with IR Pass Filter.

# **Fake Face Detection**

IR-ROI(Region Of Interest)

#### **Fake Face Detection Technology**

By applying an advanced fake face detection technology, AC7000 promises both security and convenience.

## **FASO4 FP SENSOR**

PATENTED FAKE FINGER DETECTION
FVC NO. I ALGORITHM

0.8 INCH WIDE SENSOR WINDOW
FBI PIV CERTIFICATE
MINEX

## **DUAL CARD**

MIFARE 13.56MHZ + EM 125KHZ HID PROX, HID I CLASS (OPTIONAL)