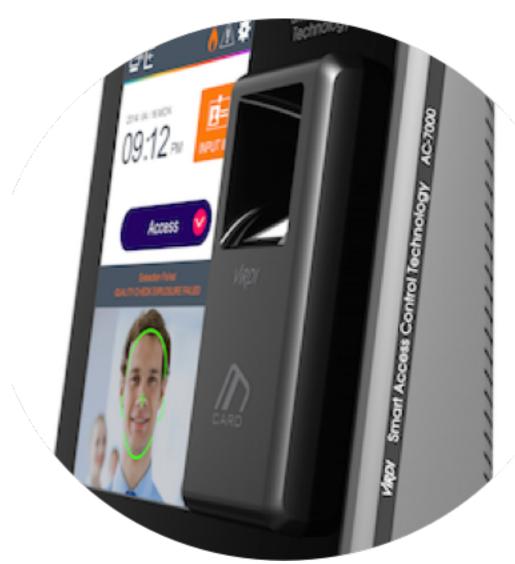

## **5 INCH TOUCH LCD**

Electrostatic capacity LCD enhanced touch sensitivity and improved user convenience with user friendly UI

# **ANDROID OS**

Easy to develop a various application