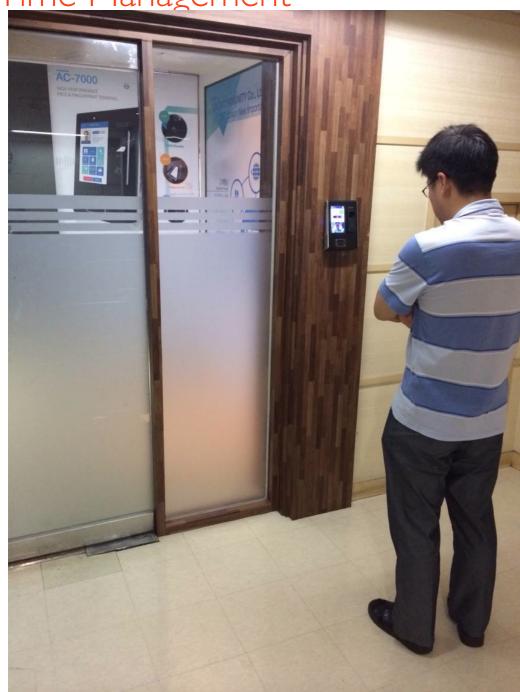

(Optional)                                   |
| Lock Control               | EM, Strike, Motor, Auto Door                                                                                  |
| 1/0                        | 4 IN (1 EXIT, 3 MONITOR), 2 OUT                                                                               |
| OS                         | ANDROID                                                                                                       |



### REFERENCE







#### CHEONG WA DAE (President Place)

Location: Korea

#### **Project**

- Access Control

#### **Products**

- AC7000
- No. of total units: 110 PCS

#### Remarks

Winning the most severe competition with high requirements



# REFERENCE

(I) Access Control







# REFERENCE

(2) Time Management