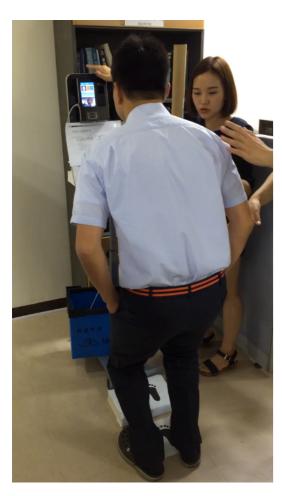

# FACE AUTHENTICATION IS TOO SLOWER NEED TO BEND YOUR BACK AND KNEES FAKE FACE & FAKE FINGER ARE TOO WEAKER

**CPU** 

**TOUCH LCD** 

**FINGERPRINT** 

CARD

#### An Easier Way to Place Face by Titled Dual Camera

Convenient Face Authentication. On AC7000, you can just stop and access less than Isec. This is as easy as standing in front of AC7000 and placing Face without bending your back and knees