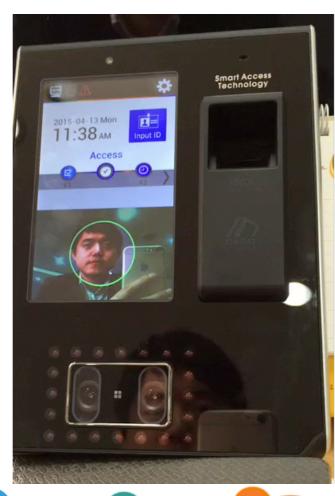

#### An Easier Way to Place Face by Titled Dual Camera

Convenient Face Authentication. On AC7000, you can just stop and access less than Isec. This is as easy as standing in front of AC7000 and placing Face without bending your back and knees