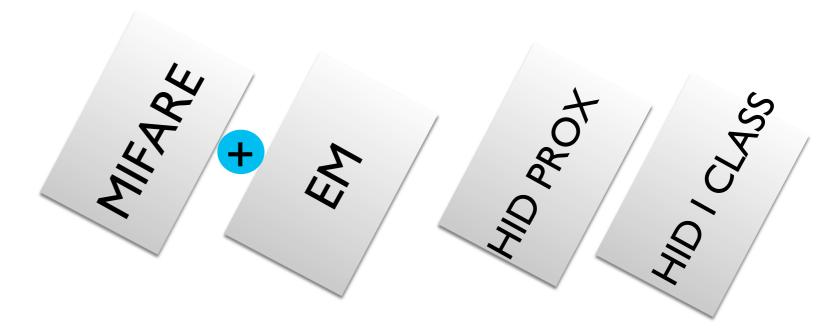

d Dual Camera

Convenient Face Authentication. On AC7000, you can just stop and access less than Isec. This is as easy as standing in front of AC7000 and placing Face without bending your back and knees

# **Fake Face Detection**





IR-ROI(Region Of Interest)



#### **Fake Face Detection Technology**

By applying an advanced fake face detection technology, AC7000 promises both security and convenience.



## **FASO4 FP SENSOR**



PATENTED FAKE FINGER DETECTION
FVC NO. I ALGORITHM

0.8 INCH WIDE SENSOR WINDOW
FBI PIV CERTIFICATE
MINEX

















## **5 INCH TOUCH LCD**





















Electrostatic capacity LCD enhanced touch sensitivity and improved user convenience with user friendly UI

# **ANDROID OS**







Easy to develop a various application



## **DUAL CARD**







MIFARE 13.56MHZ + EM 125KHZ HID PROX, HID I CLASS (OPTIONAL)



# **SPECIFICATION**



| ITEM                       | SPECIFICATION                                                                                                 |
|----------------------------|---------------------------------------------------------------------------------------------------------------|
| CPU                        | I GHz Quad Core                                                                                               |
| Flash / RAM                | Flash 4G + MicroSD 8G Bytes / I Gbytes                                                                        |
| LCD                        | 5 inch Touchpad (480×800)