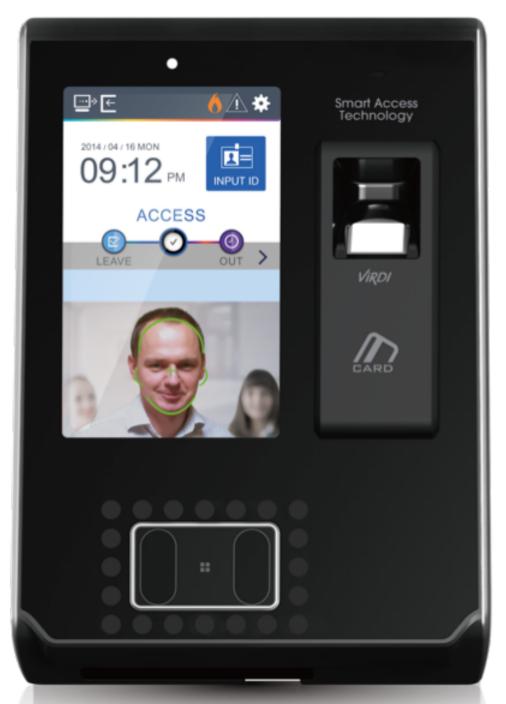

AC7000

FACE & FINGERPRINT ACCESS CONTROL TERMINAL

# FACE AUTHENTICATION IS TOO SLOWER NEED TO BEND YOUR BACK AND KNEES FAKE FACE & FAKE FINGER ARE TOO WEAKER

**CPU** 

**TOUCH LCD** 

**FINGERPRINT** 

CARD

#### An Easier Way to Place Face by Titled Dual Camera

Convenient Face Authentication. On AC7000, you can just stop and access less than Isec. This is as easy as standing in front of AC7000 and placing Face without bending your back and knees

## **5 INCH TOUCH LCD**

Electrostatic capacity LCD enhanced touch sensitivity and improved user convenience with user friendly UI

## **DUAL CARD**

MIFARE 13.56MHZ + EM 125KHZ HID PROX, HID I CLASS (OPTIONAL)