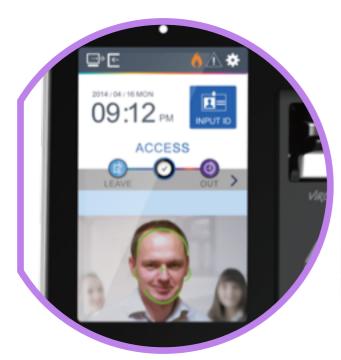

#### An Easier Way to Place Face by Titled Dual Camera

Convenient Face Authentication. On AC7000, you can just stop and access less than Isec. This is as easy as standing in front of AC7000 and placing Face without bending your back and knees