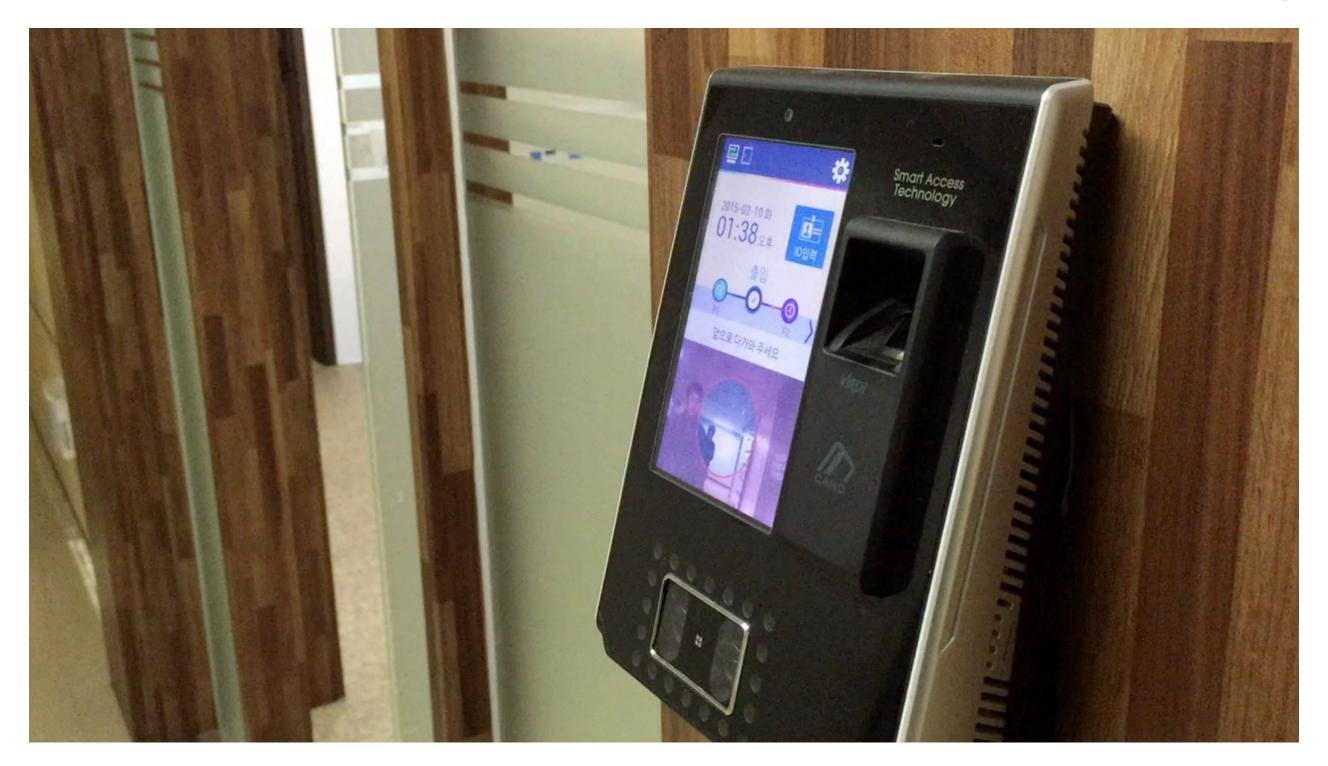

#### An Easier Way to Place Face by Titled Dual Camera

Convenient Face Authentication. On AC7000, you can just stop and access less than Isec. This is as easy as standing in front of AC7000 and placing Face without bending your back and knees

## **5 INCH TOUCH LCD**

Electrostatic capacity LCD enhanced touch sensitivity and improved user convenience with user friendly UI

## **DUAL CARD**

MIFARE 13.56MHZ + EM 125KHZ HID PROX, HID I CLASS (OPTIONAL)