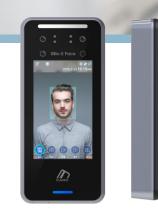

# **UBio-XFace**

### Face Recognition Terminal

- Walk-Through method Face Recognition at a distance up to 3m
- Face Authentication under illuminance up to 25,000 Lux
- Liveness Detection
- Anti-Spoofing attacks against photos, videos & 3D masks
- Easy Face Enrollment, Using Camera or Phone Pictures
- Temperature Detection combines Face Recognition system

#### **SPECIFICATIONS**

| Biometric                | Face                                                                                              |                                                |
|--------------------------|---------------------------------------------------------------------------------------------------|------------------------------------------------|
| Dust & Waterproof        | IP65                                                                                              |                                                |
| CPU                      | Cortex-A9 Quad Core 1.0GHz                                                                        |                                                |
| Memory                   | 2GB RAM + 16GB Flash Memory                                                                       |                                                |
| Display                  | 5"Color Touch Screen                                                                              |                                                |
| Capacity                 | Up to 500,000 Users (1Card : 1User)<br>Up to 20,000 Users (1Face : 1User)<br>Face 1:20,000 < 1sec | Event Logs : 10,000,000<br>Photo Logs : 20,000 |
| Interface                | External I/O, TCP/IP, RS-232, RS-485, Wiegand, HID Prox, iClass (Optional)                        |                                                |
| Dimension (W x H x D) mm | 94 x 224 x 35.5                                                                                   |                                                |