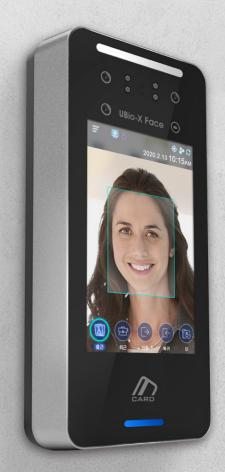

# **UBio-XFace**

### Face Recognition Terminal

- Walk-Through method Face Recognition at a distance up to 3m
- Face Authentication under illuminance up to 25,000 Lux
- Liveness Detection
- Anti-Spoofing attacks against photos, videos & 3D masks
- Easy Face Enrollment, Using Camera or Phone Pictures
- Temperature Detection combines Face Recognition system

#### **SPECIFICATIONS**

| Biometric                | Face                                                                                              |                                                |
|--------------------------|---------------------------------------------------------------------------------------------------|------------------------------------------------|
| Dust & Waterproof        | IP65                                                                                              |                                                |
| CPU                      | Cortex-A9 Quad Core 1.0GHz                                                                        |                                                |
| Memory                   | 2GB RAM + 16GB Flash Memory                                                                       |                                                |
| Display                  | 5"Color Touch Screen                                                                              |                                                |
| Capacity                 | Up to 500,000 Users (1Card : 1User)<br>Up to 20,000 Users (1Face : 1User)<br>Face 1:20,000 < 1sec | Event Logs : 10,000,000<br>Photo Logs : 20,000 |
| Interface                | External I/O, TCP/IP, RS-232, RS-485, Wiegand, HID Prox, iClass (Optional)                        |                                                |
| Dimension (W x H x D) mm | 94 x 224 x 35.5                                                                                   |                                                |